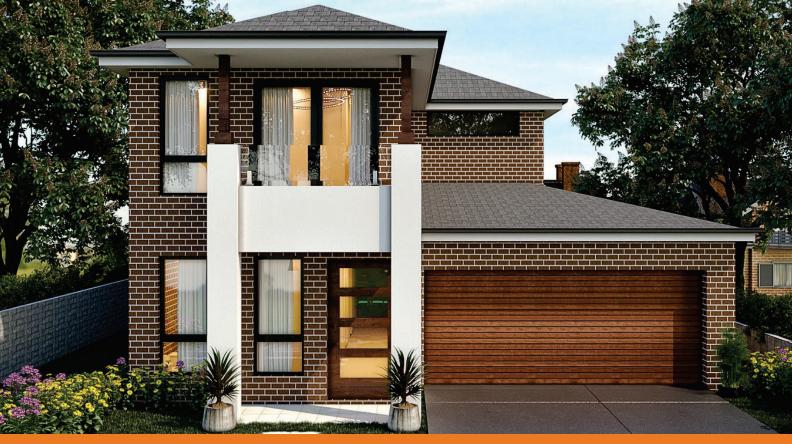

## Frasier 423





## Costal

## DETAILS



## **FEATURES**

3

2000

4 📻

- Fully ducted ducted air conditioning with 3 zones as standard.
- Tiles floor to ceiling in bathroom & en-suite.
- 40mm Engineered stone benchtops in kitchen area.
- 20mm Engineered stone benchtops in bathroom & ensuite vanity and laundry.
- Westinghouse 900mm stainless steel appliances.
- 1200mm Front Door.
- Three pendant light to kitchen island bench.
- Video Intercom with colour monitor double monitor.

: www.dchnsw.com.au

Destiny Custom Homes (Lic. No. :393520C) gives no warranty and make no representation as to the accuracy or sufficiency of any description, illustration, photograph or statement contained in this document and accepts no liability for any loss which may be suffered by any person who relies either wholly or in