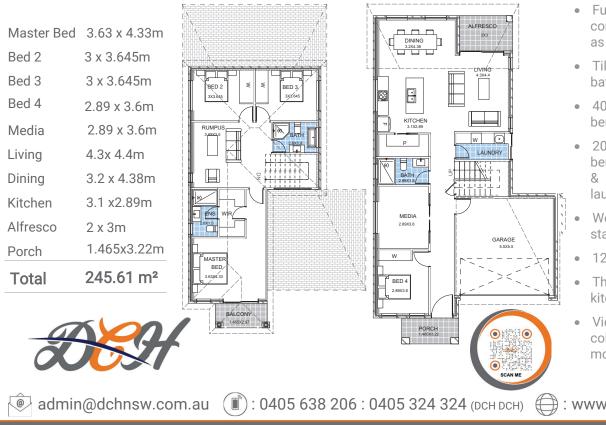

## DETAILS

## **FEATURES**

3

2000

4 📻

- Fully ducted ducted air conditioning with 3 zones as standard.
- Tiles floor to ceiling in bathroom & en-suite.
- 40mm Engineered stone benchtops in kitchen area.
- 20mm Engineered stone benchtops in bathroom & ensuite vanity and laundry.
- Westinghouse 900mm stainless steel appliances.
- 1200mm Front Door.
- Three pendant light to kitchen island bench.
- Video Intercom with colour monitor double monitor.