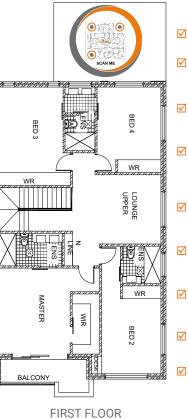

## **DETAILS**

Master Bed 4.33x.79m Bed 2 3.8x3.17m Bed 3 4.33x3.41m Bed 4 3.68x3.41m UpLounge 3.5x4.82m 3.5x3.7m Lounge Living 5.36x3.33m 4.59x2.62m Dining Kitchen 4x2.7m Alfresco 4x4.58m 1.9x1.37m Porch Porch 5.61x3.07m Total 285.74m<sup>2</sup>