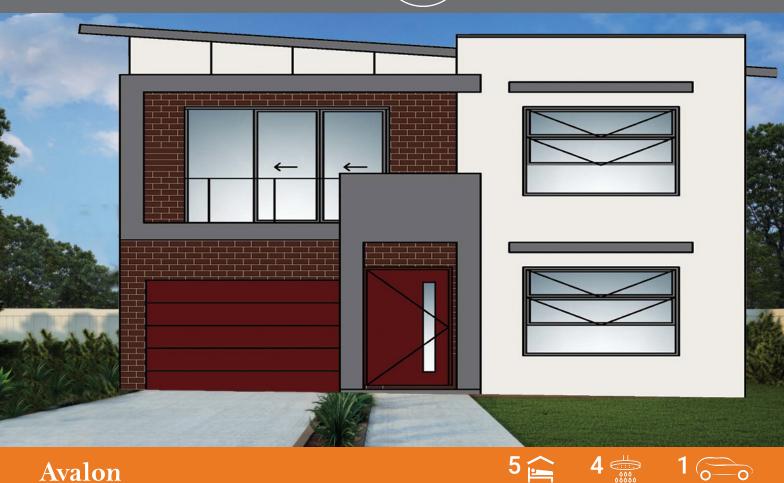

## Eleanor23





## **DETAILS**

Master Bed 4.33x.79m Bed 2 3.8x3.17m Bed 3 4.33x3.41m Bed 4 3.68x3.41m UpLounge 3.5x4.82m 3.5x3.7m Lounge Living 5.36x3.33m 4.59x2.62m Dining Kitchen 4x2.7m Alfresco 4x4.58m 1.9x1.37m Porch Porch 5.61x3.07m Total 285.74m<sup>2</sup>





## **FEATURES**

- 1200mm Front Door.
- Tiles Floor To Ceiling In Bathroom & En-Suite.
- 40mm Engineered Stone Benchtops In Kitchen Area.
- 20mm Engineered Stone Benchtops In Bathroom & Ensuite Vanity And
- Smeg 900mm Stainless Steel Appliances.
- Tiles Floor To Ceiling In Bathroom & En-Suite.
- Three Pendant Light To Kitchen Island Bench.
- Video Intercom with COLOUR MONITOR.
- Smeg microwave stainless steel complimentary by Destiny Custom Homes



admin@dchnsw.com.au

(I) 0405 638 206 : 0405 324 324 (DCH DCH)



www.dchnsw.com.au