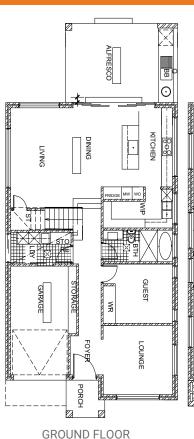

## **DETAILS**

Master Bed 4.33x.79m Bed 2 3.8x3.17m Bed 3 4.33x3.41m Bed 4 3.68x3.41m UpLounge 3.5x4.82m 3.5x3.7m Lounge Living 5.36x3.33m 4.59x2.62m Dining Kitchen 4x2.7m Alfresco 4x4.58m 1.9x1.37m Porch Porch 5.61x3.07m Total 285.74m<sup>2</sup>