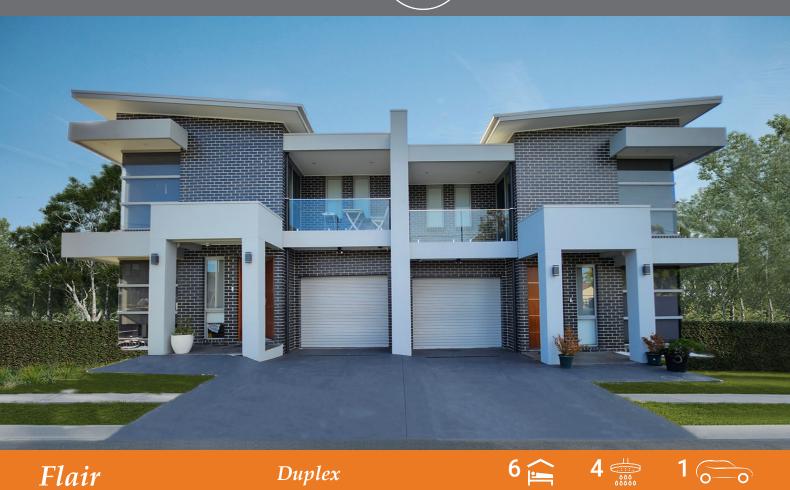

## Arthur 723





## TOTAL AREA PER UNIT: 211m<sup>2</sup>



## **FEATURES**

- Smeg 900mm Stainless Steel Appliances.
- 40mm Engineered Stone Benchtops In Kitchen with waterfall feature.
- Daikin ducted a/c with wifi kit
- 20mm Engineered Stone Benchtops In Bathroom & Ensuite Vanity And
- Tiles Floor To Ceiling In Bathroom & En-Suite.
- Free standing Bathtub to main batroom
- Three Pendant Light To Kitchen Island Bench.
- Video Intercom with COLOUR MONITOR.
- Smeg microwave stainless steel complimentary by Destiny Custom Homes



admin@dchnsw.com.au

(I) 0405 638 206 : 0405 324 324 (DCH DCH)

www.dchnsw.com.au