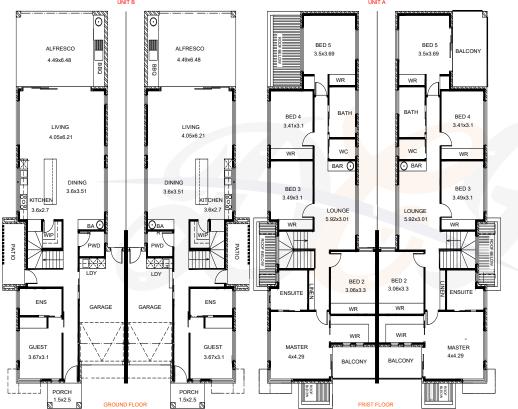

## Arthur 723





## TOTAL AREA PER UNIT: 211m<sup>2</sup>



## **FEATURES**

- Smeg 900mm Stainless Steel Appliances.
- 40mm Engineered Stone Benchtops In Kitchen with waterfall feature.
- Daikin ducted a/c with wifi kit
- 20mm Engineered Stone Benchtops In Bathroom & Ensuite Vanity And
- Tiles Floor To Ceiling In Bathroom & En-Suite.
- Free standing Bathtub to main batroom
- Three Pendant Light To Kitchen Island Bench.
- Video Intercom with COLOUR MONITOR.
- Smeg microwave stainless steel complimentary by Destiny Custom Homes



admin@dchnsw.com.au

(I) 0405 638 206 : 0405 324 324 (DCH DCH)

www.dchnsw.com.au