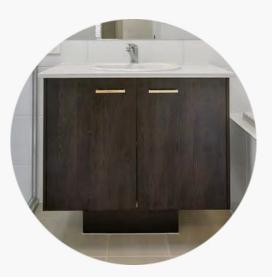

#### Vanity

Customize your floating vanity with a 20mm stone benchtop and choose your preferred colour and design. Add a stylish and practical touch to your vanity with up to 200mm high ceramic tile splashback from DCH's range.