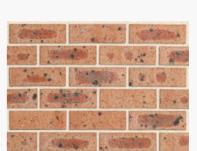

### Bricks

Bricks play an indispensable role as a primary construction material for homes. They offer essential structural support, insulation, and durability, ensuring the strength and longevity of buildings. Additionally, bricks contribute to the visual charm of a home with their wide range of colours and textures. Together, these qualities of bricks combine to establish a secure and pleasant living environment, making them a crucial component in the construction industry.

Eclips

Monsoon

Thunder

Zephyr

Gibson

Dark Rum

Gravel

Surrey

Mortar Joint

Hampshire

Pilbara

DORSET

Moon Dust

Beach

Perisher

Gull Grey

Stone

Silica

Hotham

|          | Pick . |  |        | 1    |
|----------|--------|--|--------|------|
| 2.5      |        |  |        | 1.13 |
| 1        |        |  |        |      |
| S. S. S. |        |  | - 1945 |      |

Frost

Ironed joints are very effective at repelling rain penetration due to itsrecessed profile and the tight seal formed by compacted mortar.

Speak to your sales consultant about additional brick selections and joint types.