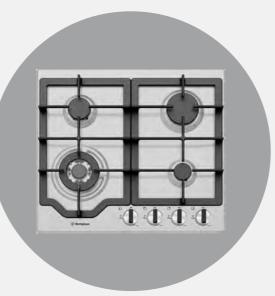

#### Cooktop

Westinghouse 600mm 4 Zone Ceramic Cooktop with Knob Control

OR

Westinghouse 600mm 4 Burner Stainless Steel Gas Cooktop

42L stainless steel tub with white metal cabinet for all your laundry and household needs.