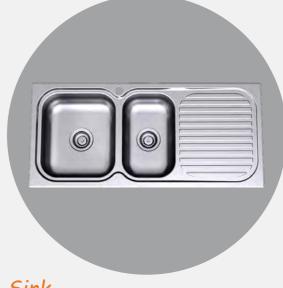

#### Tapware

Kitchen sink tap from the DCH's range.

Sink Clean line  $1\frac{3}{4}$  bowl stainless steel sink.

Kitchen bulkheads: Painted plasterboard finish over all cupboards to upgrade your kitchen's overall look.