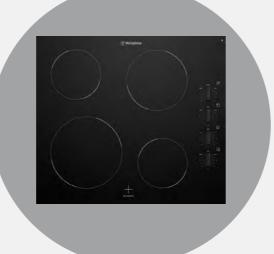

#### Cooktop

Westinghouse 600mm 4 Zone Ceramic Cooktop with Knob Control

OR

Westinghouse 600mm 4 Burner Stainless Steel Gas Cooktop

42L stainless steel tub with white metal cabinet for all your laundry and household needs.