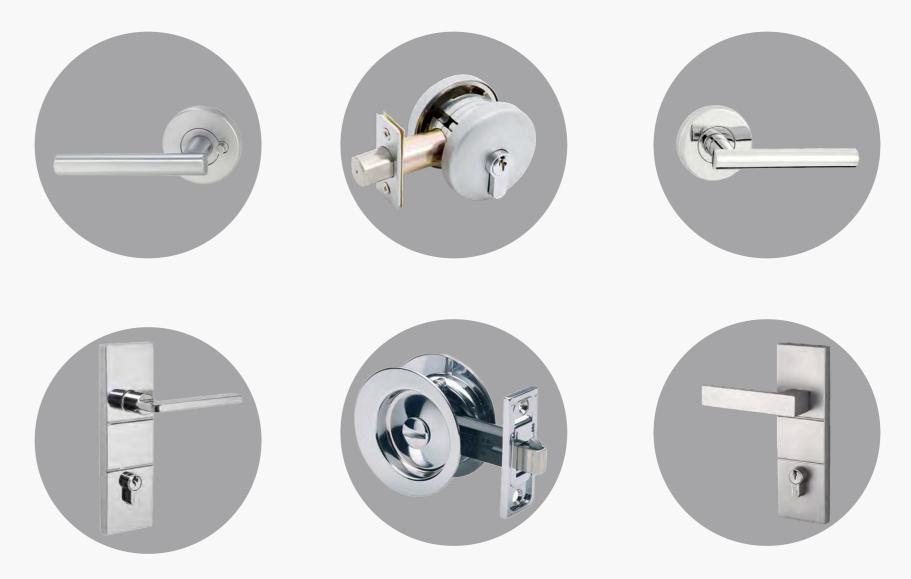

Standard range of lever Set with a choice of bright chrome or stain chrome. Privacy locks to all bathrooms, ensuite's & power rooms design specific from the DCH's Range