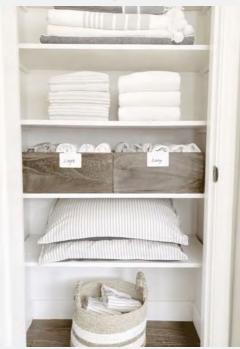

### Linen Cupboard

High hollow core Hume flush panel with painted finish to linens (match internal doors).

### Linen Shelving

Four white melamine shelves to linen cupboard. Provide easy storage for your all your family linens (designed to standard plans).

STORAGE You'll have plenty of room for your bedding, linens and small items.

### Wardrobe Shelving

Single white melamine shelf with hanging rail to wardrobes and walk-in robes.

15