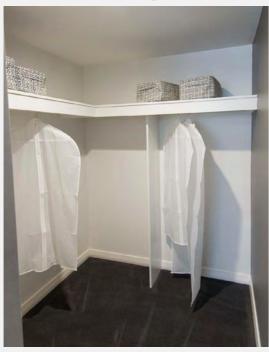

### Wardrobe Shelving

Single white melamine shelf with hanging rail to wardrobes and walk-in robes.

15

### Linen Shelving

Four white melamine shelves to linen cupboard. Provide easy storage for your all your family linens (designed to standard plans).

STORAGE You'll have plenty of room for your bedding, linens and small items.