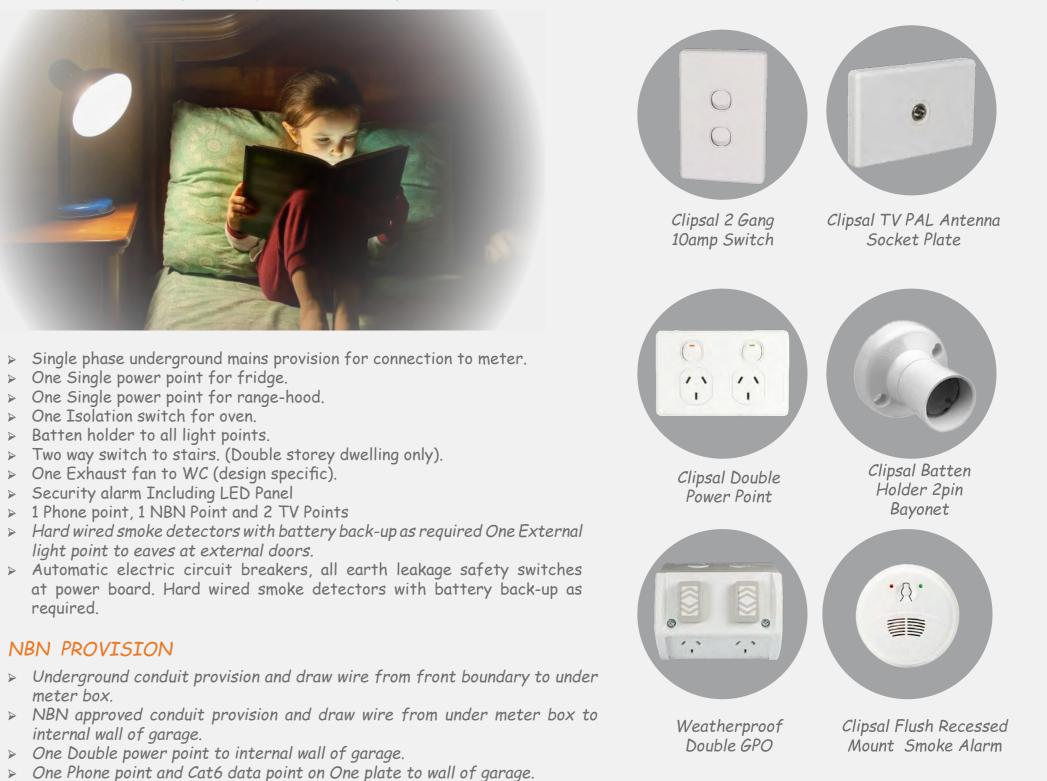

05

Your choice of ceramic tiles to entry, hallway, family,  $\triangleright$ kitchen and meals areas. Choice of 50/50 wool blend carpet from builders' range for upstairs and stairs.

> Choose ceramic tiles that complement your lifestyle for entry, hallway, family, kitchen, and meal areas in a modern style.

> > Modern, versatile carpet options for all areas, including staircases, in double-story homes. Choose the perfect carpet to suit your style.

Standard range of lever Set with a choice of bright chrome or stain chrome. Privacy locks to all bathrooms, ensuite's & power rooms design specific from the DCH's Range

### Cupboard Handles

Select from a contemporary and functional handle range available in a Polished Chrome, Stainless steel, Satin Chrome & Matt black finish from the DCH's range.

#### Tapware

Kitchen sink tap from the DCH's range.

Sink Clean line  $1\frac{3}{4}$  bowl stainless steel sink.

Kitchen bulkheads: Painted plasterboard finish over all cupboards to upgrade your kitchen's overall look.

### Wardrobe Shelving

Single white melamine shelf with hanging rail to wardrobes and walk-in robes.

15

### Linen Shelving

Four white melamine shelves to linen cupboard. Provide easy storage for your all your family linens (designed to standard plans).

STORAGE You'll have plenty of room for your bedding, linens and small items.

# Electrical

Electrification in the home has come a long way since the early days of electricity. Today, we rely heavily on electricity to power our homes, from lighting to heating and cooling, cooking, cleaning, and entertainment. The availability of affordable and efficient home appliances and devices has made our lives easier, but it has also increased our energy consumption. To address this, many households are adopting energy-efficient technologies such as LED lighting, smart thermostats, and solar panels. These technologies not only help reduce our energy bills but also contribute to a cleaner and more sustainable future by reducing our carbon footprint.