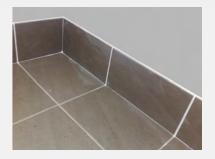

#### Laundry Floor Elegant laundry flooring with 300mm high skirting with ceramic tiles.

#### Skirtings

Tile skirting with chrome capping (tiles floor area)

### Acrylic Bathtub

A simple and clean white design, with an anti-slip base and dual soap dishes. Also includes a chrome plug and waste from the DCH's range.

(Where suitable, otherwise 1525mm)

> Bathrooms and ensuites with ceramic floor tiles with 300mm high skirting. Separate toilets and powder rooms with 150mm high skirting.