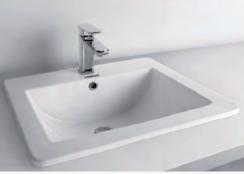

Stylus drop-in basin

OR

Stylus semi-recessed basin Integral chrome plug with dress ring and waste with overflow at the back of the basin from the DCH's range.