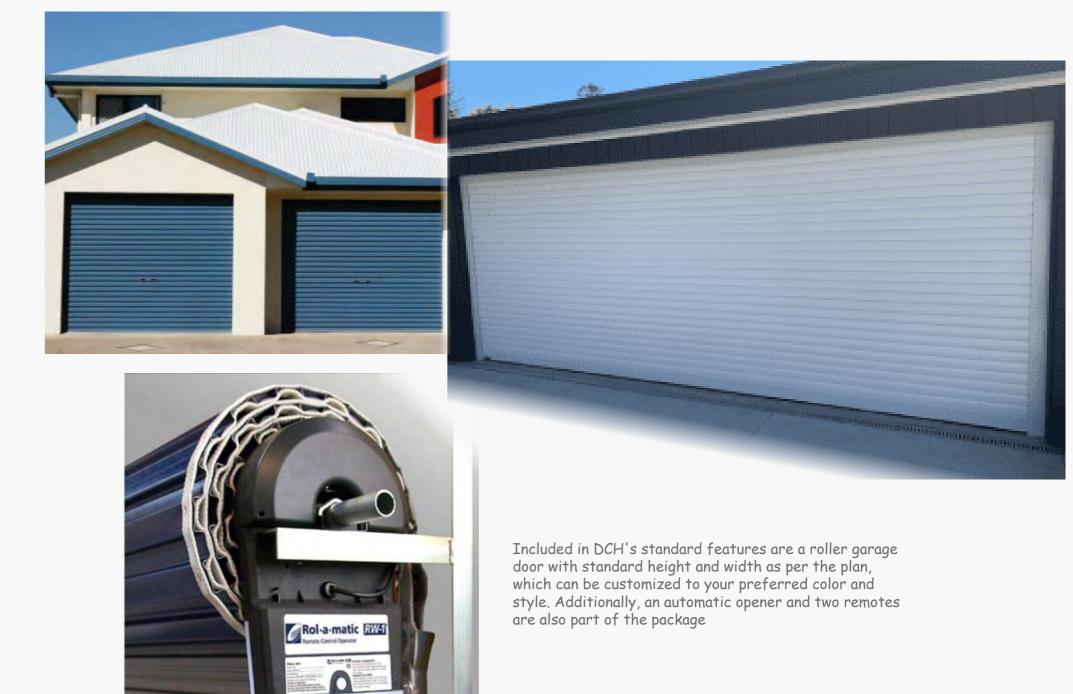

### Garage Roller Doors

A garage door is a sizeable panel that covers a garage entrance, serving to safeguard the contents and enhance a home's aesthetic. It can be opened manually or via a motorized mechanism, with the primary function of offering secure access to the garage for storing vehicles and other items.

Samsung ducted Air con installation is based on home plans for a single/double storey home. Supply and install includes all duct to service up to outlets according plans 2 zones, 900 x 500mm return air grill.