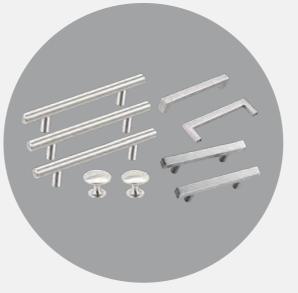

### Cupboard Handles

Select from a contemporary and functional handle range available in a Polished Chrome, Stainless steel, Satin Chrome & Matt black finish from the DCH's range.