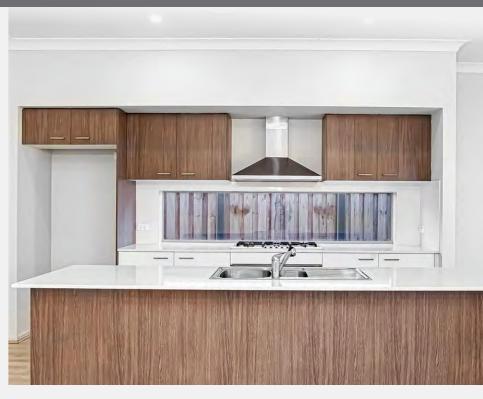

## Kitchen

The kitchen is the heart of any home, where culinary creativity comes to life. It's a space where delicious aromas fill the air and memories are made. From sizzling pans to the comforting warmth of an oven, the kitchen is a hub of activity and nourishment. It's a place where families gather, friends' bond over meals, and recipes are passed down through generations. The kitchen is more than just a room; it's a sanctuary of flavours, laughter, and love.

### Kitchen

### Plashback

Tiles or window (as per plans) splashback for cooktop from the DCH's range.

### Benchtop

20mm Engineered Stone bench-top with choice of colour from the Destiny Custom Homes' Range

#### Cabinetry

Fully laminated cupboards, drawers and kitchen finishes with door handls from the DCH's range.

### Cupboard Handles

Select from a contemporary and functional handle range available in a Polished Chrome, Stainless steel, Satin Chrome & Matt black finish from the DCH's range.

#### Tapware

Kitchen sink tap from the DCH's range.

Sink Clean line  $1\frac{3}{4}$  bowl stainless steel sink.

Kitchen bulkheads: Painted plasterboard finish over all cupboards to upgrade your kitchen's overall look.