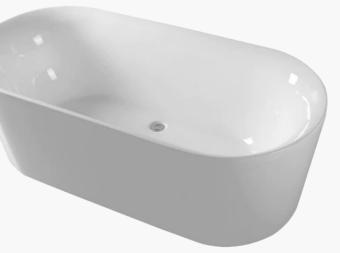

### Acrylic Bathtub

A simple and clean white design, with an anti-slip base and dual soap dishes. Also includes a chrome plug and waste from the DCH's range.

(Where suitable, otherwise 1525mm)

> Bathrooms and ensuites with ceramic floor tiles with 300mm high skirting. Separate toilets and powder rooms with 150mm high skirting.