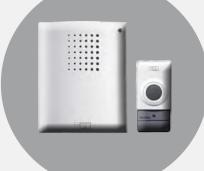

Independent quality inspection upon completion

➢ Roof mounted TV antenna

- > Coloured Concrete Driveway
- > HPM Battery Operated Wireless Doorbell Chime. from the DCH's range.

▹ Wide range of ceramic tiles available for front porch, balcony, and alfresco. Tiled alfresco floor with 150mm riser tile to the external edge.