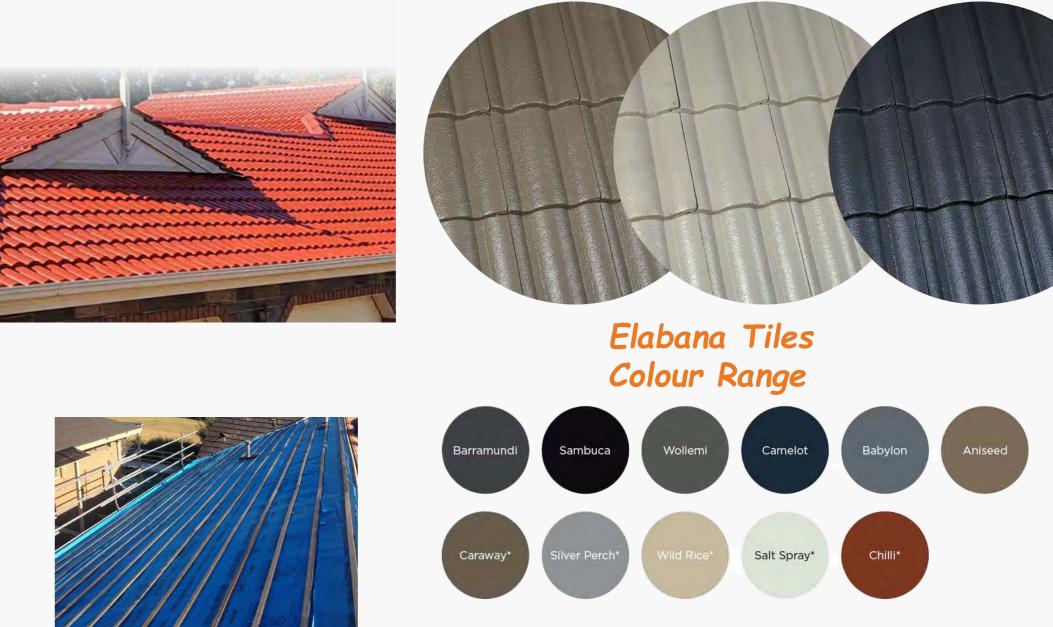

### Elabana Concrete Roof

Concrete tiles offer colour longevity and flexibility, with a diverse array of shades and profiles available. By applying a straightforward re-coating, you can easily refresh your roof's appearance. Moreover, you can opt for colour technologies that preserve your home's allure and enhance its resale value.

**Sarking** Enhance roof insulation with reflective foil sarking beneath tiles, providing added protection and insulation for your home.