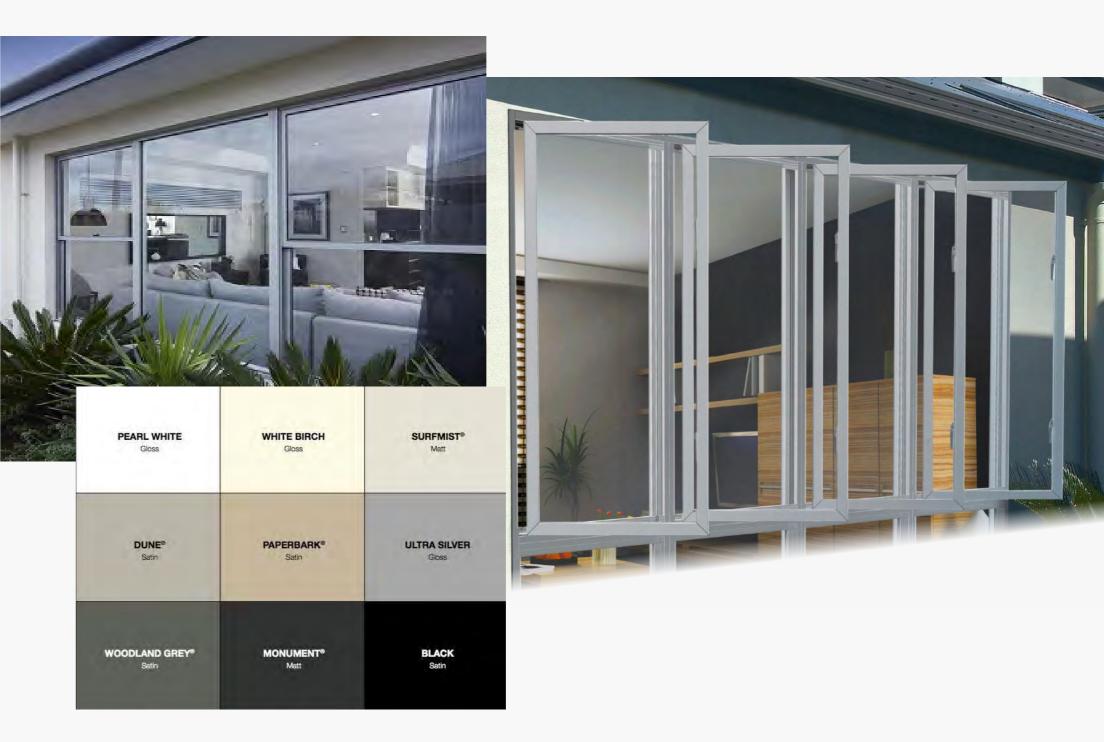

## Windows

Choosing windows for your house depends on its architecture, with various sizes and shapes available. It's important to select windows that are suitable for your home. Additionally, windows play a significant role in heat transfer, especially in extreme weather areas. Certain frames and glazing can minimize thermal gains and losses, improving comfort and energy efficiency. Apart from aesthetic and light advantages, windows also enhance security. Prioritizing windows that enhance your home's security is crucial while enjoying their functional and decorative benefits.