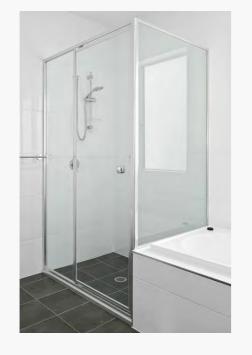

Framed shower screens with pivot door, clear laminated glass.

The tiling height in the shower area is set to 1900 mm.