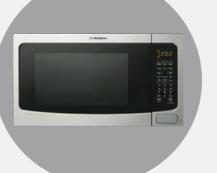

#### Complimentary by DESTINY CUSTOM HOMES

- > Colourful, long-lasting ventilators boost natural airflow. Whirlybirds come with matching roof tile hues for a seamless aesthetic.
- Westinghouse Microwave Stainless Steel from the DCH's range.