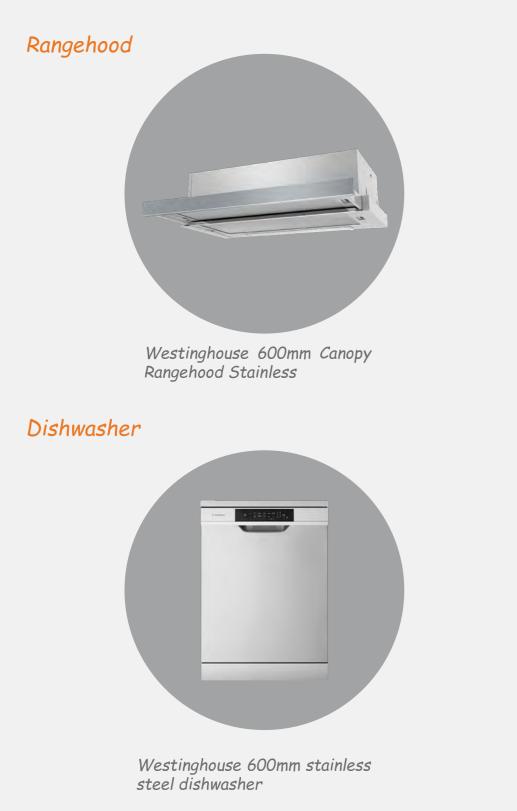

#### Cooktop

Westinghouse 600mm 4 Zone Ceramic Cooktop with Knob Control

OR

Westinghouse 600mm 4 Burner Stainless Steel Gas Cooktop

42L stainless steel tub with white metal cabinet for all your laundry and household needs.