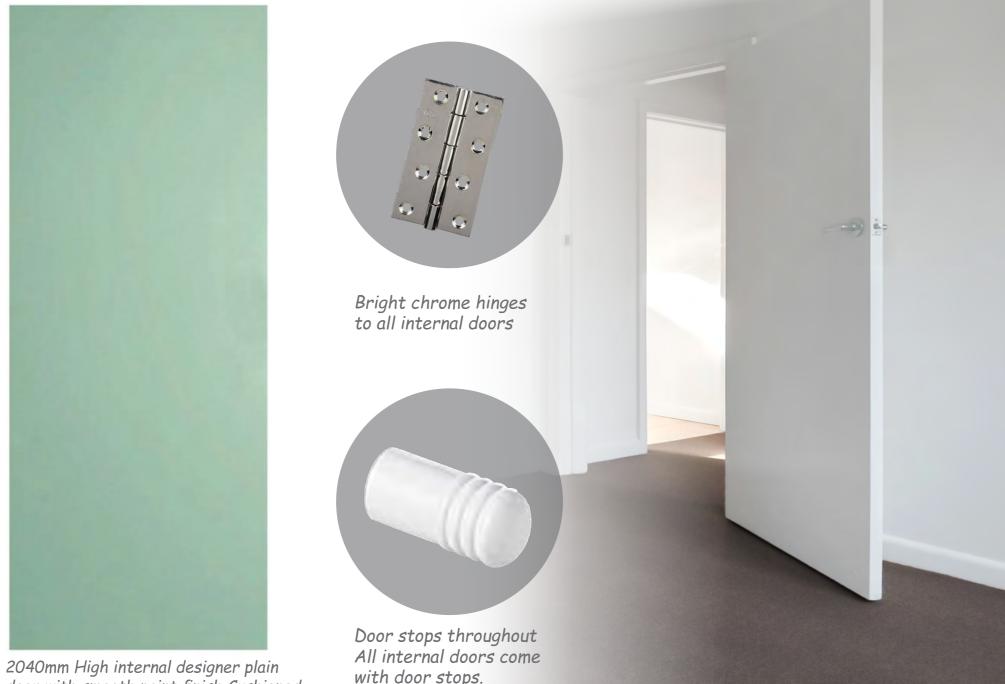

## Internal Door

Internal doors in the home serve multiple purposes, combining functionality and aesthetics. They provide privacy, sound insulation, and define separate living spaces within a residence. From traditional wooden doors to modern glass panels, a wide range of styles and materials are available. Sliding doors save space, while French doors add elegance and natural light. Pocket doors offer a seamless transition between rooms. The choice of internal doors can enhance the overall interior design, complementing the decor and creating a harmonious atmosphere throughout the home.

door with smooth paint finish Cushioned door stops to all internal doors

Door's accessories play a significant role in enhancing the functionality and aesthetics of a home. From handles and knobs to hinges and locks, these components ensure smooth operation and security. Doorstops prevent damage to walls and floors, while peepholes provide a sense of safety. Weatherstripping and draft excluders help maintain insulation, reducing energy costs. Decorative elements like door knockers and kick plates add character to entryways. With a wide range of options available, door accessories offer practical and decorative solutions for every home.

Standard range of lever Set with a choice of bright chrome or stain chrome. Privacy locks to all bathrooms, ensuite's & power rooms design specific from the DCH's Range