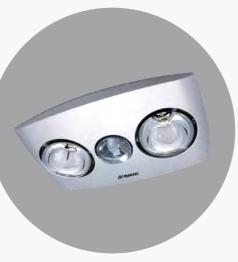

### Choice Of Sink

2-in-1 combined fan/light/heater unit to bathroom and ensuite from the DCH's range...