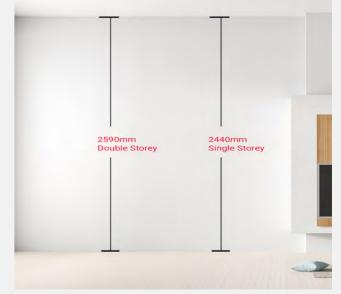

### Internal Ceiling Heights

Single storey homes feature high ceilings measuring 2440mm,

Double storey homes feature high ceilings measuring 2590mm,

giving your new home a sense of spaciousness and letting more natural light flow throughout.