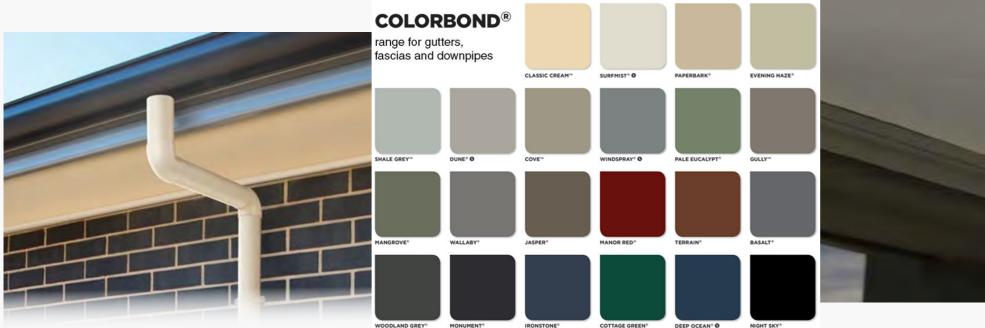

# Gutter and Fascia

To maintain a cohesive aesthetic, make sure the gutter and fascia share the same colour as the roof. However, you also have the option of having the gutter match the roof while the fascia complements a different colour found elsewhere on the house, like the windows or other accents. Another approach is to keep the gutter and fascia in the same colour but in contrast to the roof. When envisioning your ideal home, carefully consider your choices for the roof, walls, textures, and colours to achieve a distinctive and personalized appearance that elevates your home's curb appeal.

### Classic Finish

27

Painted Downpipes Customize your look with painted UPVC 90mm downpipes, available in various colours to perfectly complement your accents.