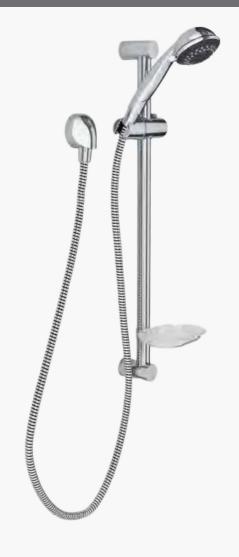

### Shower Rail

Shower Features an ergonomic handshower bracket with push button for easy height adjustment from the DCH's range.