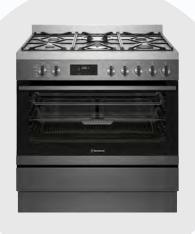

## Cooktop

Westinghouse 900mm Freestanding Dual Fuel Oven/Stove

## Cooktop

Westinghouse 900mm 5 Burner Stainless Steel Gas Cooktop

Westinghouse 900mm 4 Zone Ceramic Cooktop with Knob Control

**Electric Oven** Westinghouse 90cm Multifunction Electric Oven