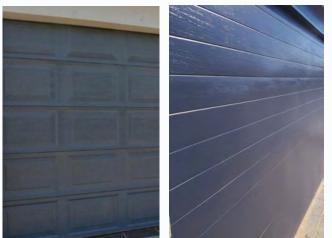

## Garage Door

A garage door is a large movable panel that covers the entrance to a garage. It can be operated manually or by a motorized system. Its primary role is to provide secure access to the garage, protect vehicles and other belongings stored inside, and improve the curb appeal of a home

#### **Pressed panel**

Transform Your Home With Our Designer Feature Panels To Suit Your Home. Discuss Your Needs