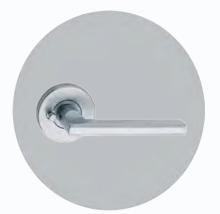

# Door Furniture

#### **Door Furniture**

The Gainsborough Liana Lever Set comes in a choice of bright chrome or satin chrome. It includes privacy locks for all bathrooms, en suites, and power rooms, which are designed specifically for this purpose.

Dead Lock

Privacy Set SC

Liana Lever stain chrome Privacy

Liana Lever bright chrome

We offer a range of products to meet your needs for entrance sets, including functions such as passage, privacy, key in the lever, dummy, and long plate. We also provide deadbolts and combination sets that can be customized to fit your specific requirements