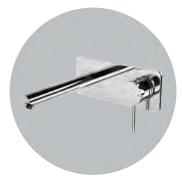

#### Wall Mixer

Shower and bath wall mixer features a polished chrome mixer with clean lines and smooth surfaces for a contemporary finish.