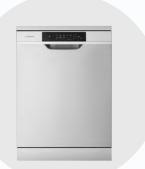

## Dishwasher

Westinghouse 600mm stainless steel dishwasher

Speak with our colour consultant for more information.

## Dishwasher

Westinghouse 600mm stainless steel dishwasher