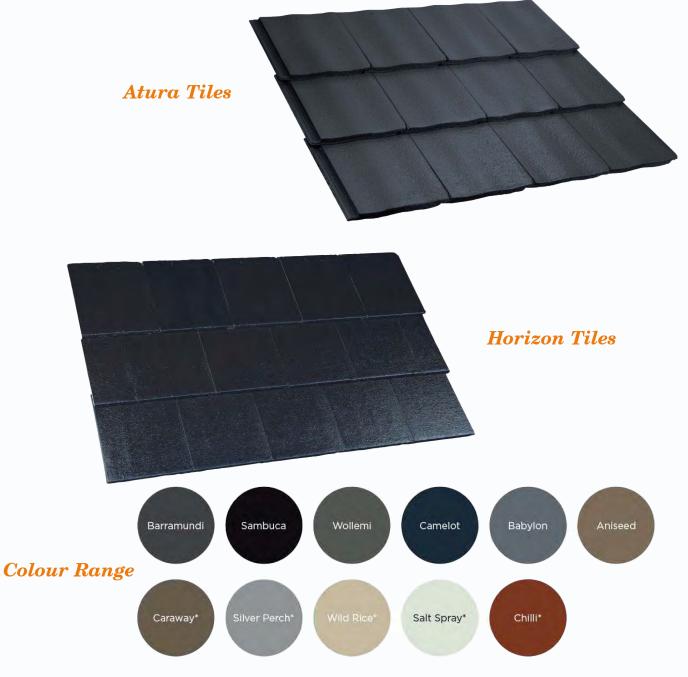

# Roof

## YOUR CHOICE OF

## **Concrete Roof**

## **Colour Performance**

The benefit of concrete tiles is their color longevity and flexibility. They come in a wide range of colors and profiles, allowing you to update the look of your roof with a simple re-coat. You also have the option of choosing color technologies that will maintain the beauty and resale value of your home.

### **CONCRETE OR METAL ROOF**

### **Metal Roof**

Metal has been a reliable roofing material for many years, thanks to techniques such as colour bonding and anti-corrosive metal treatments. These advancements ensure that metal roofs remain visually appealing and longlasting, even in extreme weather conditions.

If you're in the market for a new roof, metal roofing is a versatile and costeffective solution that may meet your needs. Additionally, metal roofs are 100% recyclable and provide excellent protection against the elements. Simply select the style, colour, and design that complements your dream home, and let us take care of the rest.