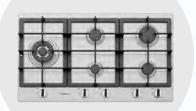

## Cooktop

Westinghouse 900mm 5 Burner Stainless Steel Gas Cooktop

Westinghouse 900mm 4 Zone Ceramic Cooktop with Knob Control

**Electric Oven** Westinghouse 90cm Multifunction Electric Oven