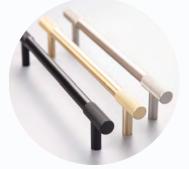

## **Cupboard Door Handles**

Choose from a selection of contemporary and functional handles, available in Polished Chrome, Stainless Steel, Satin Chrome, and Matt Black finishes, from the range provided by DCH.