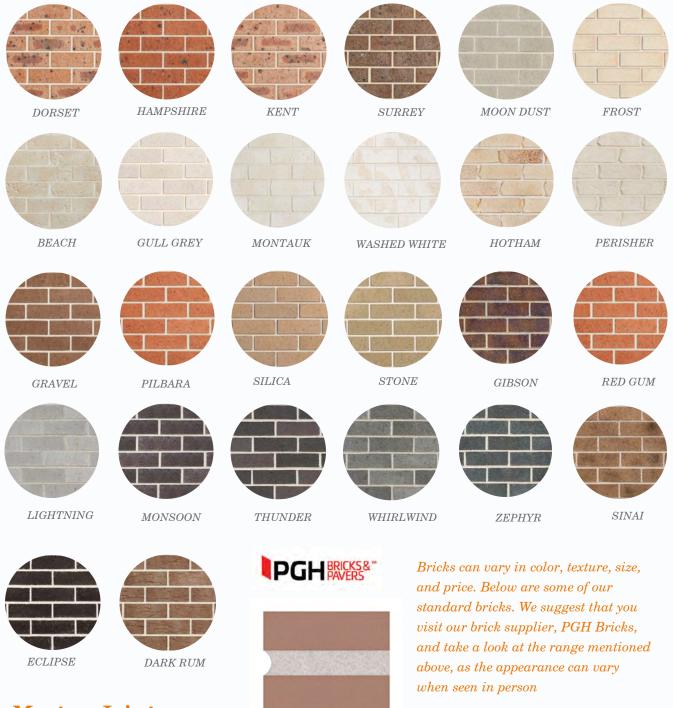

# **External Selections**

Bricks are a crucial building material in the construction of homes. They provide structural support, insulation, and durability to the building. Bricks can also enhance the aesthetic appeal of a home through their variety of colours and textures. Overall, bricks play a vital role in creating a safe and comfortable living environment.

### Mortar Joint

Ironed joints are very effective at repelling rain penetration due to its recessed profile and the tight seal formed by compacted mortar.

Speak to your sales consultant about additional brick selections and joint types.

Speak with our colour consultant for more information.