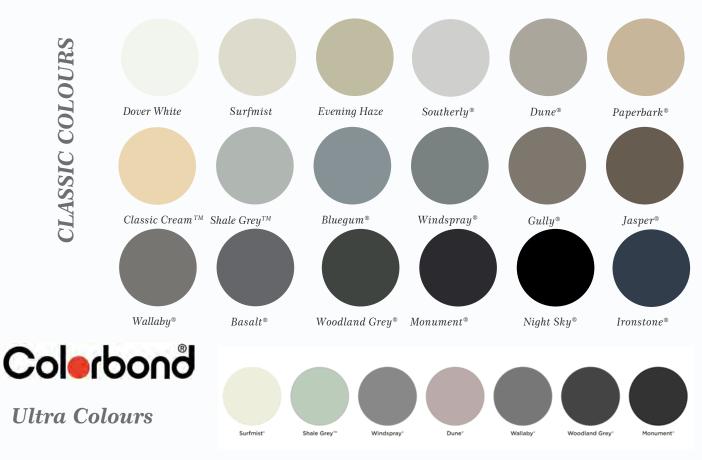

## Gutter & Fascia

Ensure that the gutter and fascia are the same colour to match the roof. Alternatively, you can choose to have the gutter match the roof while the fascia matches a different colour on the house, such as the windows or other accents. Another option is to have the gutter and fascia the same colour but in contrast to the roof. When envisioning your dream home, consider the choices you make for the roof, walls, textures, and colours to create a unique and personalized look that enhances your home's curb appeal.

Classic finish

 ${\it Speak with \ our \ colour \ consultant \ for \ more \ information}.$ 