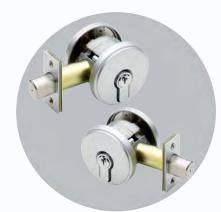

# Door Furniture

#### **Door Furniture**

The Gainsborough Liana Lever Set comes in a choice of bright chrome or satin chrome. It includes privacy locks for all bathrooms, en suites, and power rooms, which are designed specifically for this purpose.

Dead Lock

Privacy Set SC

Liana Lever stain chrome Privacy

Liana Lever bright chrome

We offer a range of products to meet your needs for entrance sets, including functions such as passage, privacy, key in the lever, dummy, and long plate. We also provide deadbolts and combination sets that can be customized to fit your specific requirements