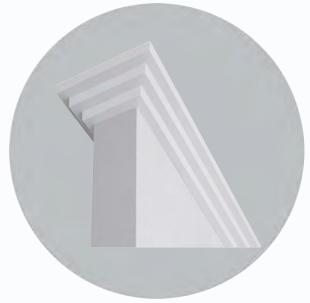

#### **Architraves**

68mm x 18mm pencil round profile architraves with pain where applicable

#### **Architraves**

68mm x 18mm pencil round profile architraves with paint finish. where applicable

#### **Three-Steps Cornices**

Featuring a three-step profile design with bold, modern lines, this 75mm cornice creates a stunning visual impact that perfectly suits contemporary homes.

 ${\it Speak with \ our \ colour \ consultant \ for \ more \ information}.$ 