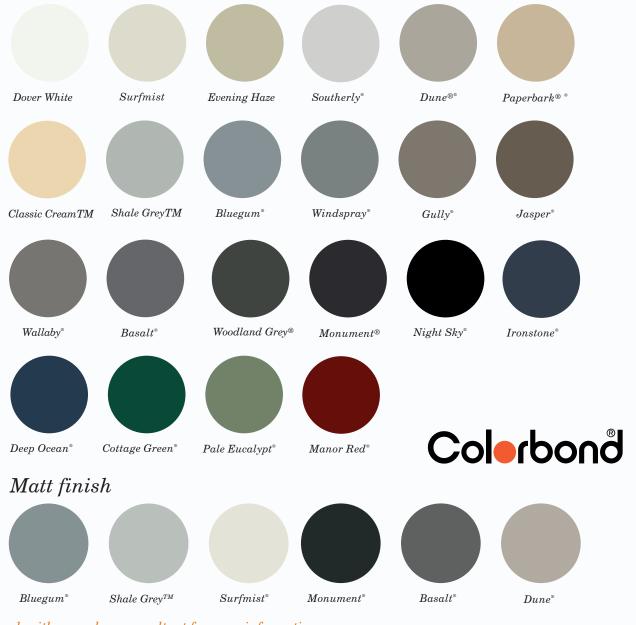

## Gutter & Fascia

Ensure that the gutter and fascia are the same colour to match the roof. Alternatively, you can choose to have the gutter match the roof while the fascia matches a different colour on the house, such as the windows or other accents. Another option is to have the gutter and fascia the same colour but in contrast to the roof. When envisioning your dream home, consider the choices you make for the roof, walls, textures, and colours to create a unique and personalized look that enhances your home's curb appeal.

Classic finish

 ${\it Speak with \ our \ colour \ consultant \ for \ more \ information}.$ 