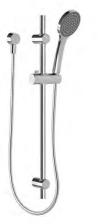

#### **Shower Rail**

Shower Features an ergonomic hand shower bracket with push button for easy height adjustment.