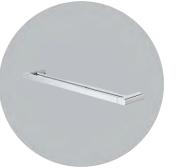

### **Double Towel Rail**

Contemporary design for a sleek look, easy installation and fuss-free maintenance.