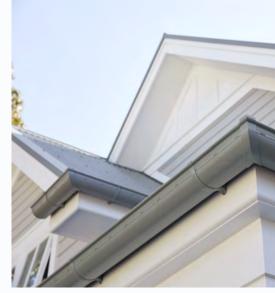

## Gutter & Fascia

Ensure that the gutter and fascia are the same colour to match the roof. Alternatively, you can choose to have the gutter match the roof while the fascia matches a different colour on the house, such as the windows or other accents. Another option is to have the gutter and fascia the same colour but in contrast to the roof. When envisioning your dream home, consider the choices you make for the roof, walls, textures, and colours to create a unique and personalized look that enhances your home's curb appeal.

Classic finish

 ${\it Speak with \ our \ colour \ consultant \ for \ more \ information}.$ 