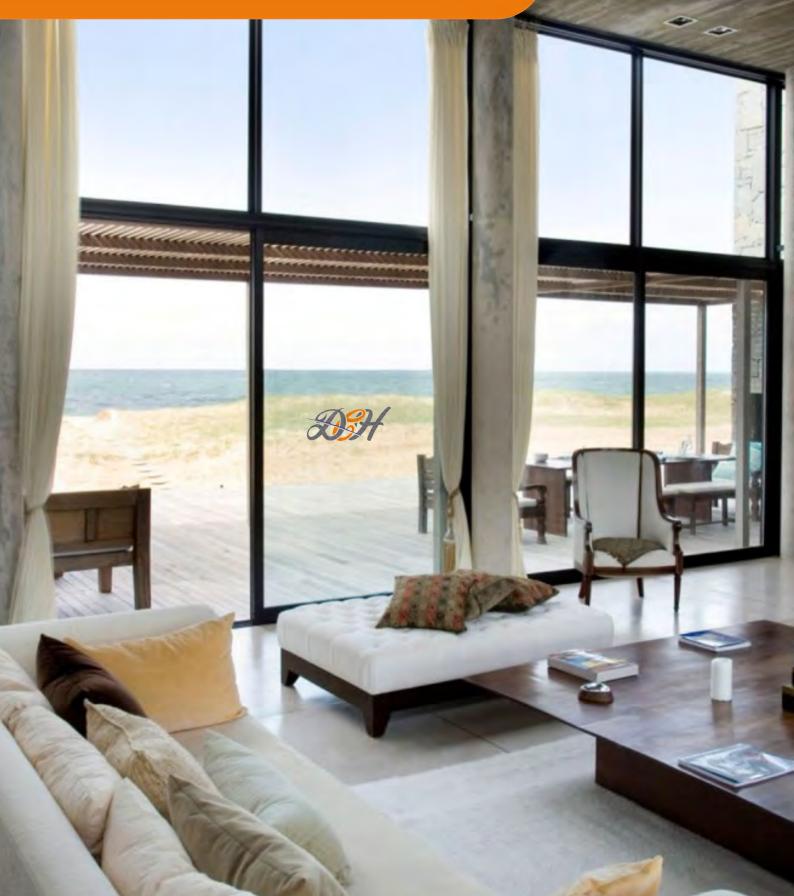

# Windows

There are many sizes and shapes of windows. Selecting them often depends on the architecture behind a house. Hence, the selected windows should be appropriate for your house. More so, windows matter when it comes to heat transfer especially if you reside in an area with extreme weather.

Some frames and glazing can help in reducing thermal gains and losses and this would improve the comfort in your home while saving on energy bills. Besides offering aesthetic and light benefits, windows also assist in providing extra security. It's crucial to go for the type of windows that enhance your home's security.

Speak with our colour consultant for more information.