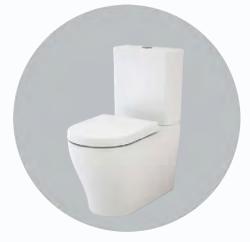

### Wall Faced Toilet Suite

Counter Top Ceramic Bathroom Vanity Basin

Caroma Luna Wall Faced Toilet Suite with soft closed

Our Contemporary Wall Hung Vanity boasts a stylish design with a Shadowline feature on the front panel. You can choose the colour, design, and profile of the 20mm stone bench-top to fit your preferences