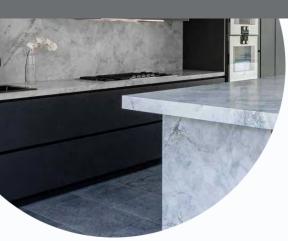

## Benchtop

40mm Engineered Stone bench-top with waterfall, with a choice of colour from the range provided by DCH.

Sink