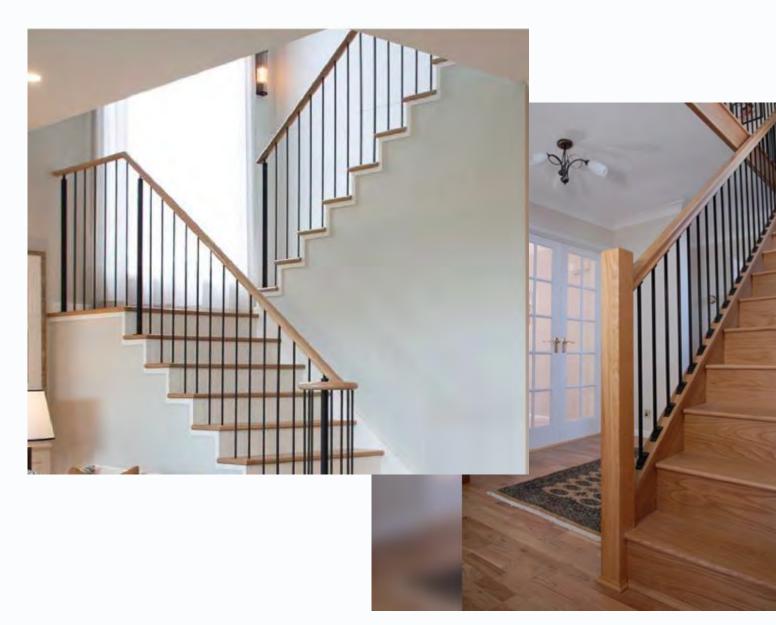

Stairs are an essential element of architecture, providing both functional and aesthetic benefits. Regardless of their design, stairs play an important role in facilitating movement and accessibility within a building. A well-designed and installed staircase makes a new home admirable.

## Timber Handrail with Wrought Iron