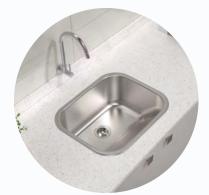

modern bathroom.





### **Double Towel Rail**

Contemporary design for a sleek look, easy installation and fuss-free maintenance.

#### Wall Mixer

Shower and bath wall mixer features a polished chrome mixer with clean lines and smooth surfaces for a contemporary finish.





### Toilet Roll Holder

A modern design to suit your other accessories.

### Light & Heating

3IN1 with LED Light, heating and fan to bathroom & en-suite (ducted)





# Laundry





Laundry is an essential part of any new home, allowing for the efficient cleaning and maintenance of clothing and linens. A well-designed laundry area can enhance the functionality and convenience of daily life, making it a valuable investment for any homeowner.



Washing Machine Lever Tap Set Chrome

> Laundry Lever Tap Set Chrome





Countertop bench with 20 mm stone with buildin sink up to 700mm in length with melamine cupboard underneath



## Electrical





- Three phase underground mains provision for connection to meter.
- Total of 35 Non Dimmable downlights for Double Storey and 25 for Single Storey Homes.
- Non-Dimmable LED down light Kitchen, Living room, Main entry and outdoor living as per plans
- 3 Double power points to the master bedroom, and 2 double power points to all bedrooms.
- 2 Double power points to living, kitchen, dining, and lounge rooms each
- Provision to install up to 3 pendant lights to kitchen client to provide lights.
- \* One Single power point for fridge.
- One Single power point for range-hood.
- ✤ One Isolation switch for oven.
- One External light point to eaves at external doors.