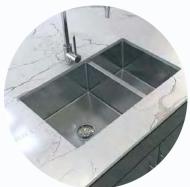

A stainless steel under-mount sink with oneand-a-half bowls is provided by DCH

### Tapware

DCH offers a range of goose-neck taps for your kitchen sink.