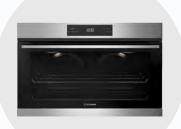

## Cooktop

Westinghouse 900mm Freestanding Dual Fuel Oven/Stove

## Cooktop

Westinghouse 900mm 5 Burner Stainless Steel Gas Cooktop

Westinghouse 900mm 4 Zone Ceramic Cooktop with Knob Control

**Electric Oven** Westinghouse 90cm Multifunction Electric Oven