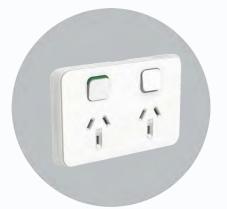

## Electrical

- Three phase underground mains provision for connection to meter.
- Total of 35 Non Dimmable downlights for Double Storey and 25 for Single Storey Homes.
- Non-Dimmable LED down light Kitchen, Living room, Main entry and outdoor living as per plans
- 3 Double power points to the master bedroom, and 2 double power points to all bedrooms.
- 2 Double power points to living, kitchen, dining, and lounge rooms each
- Provision to install up to 3 pendant lights to kitchen client to provide lights.
- \* One Single power point for fridge.
- One Single power point for range-hood.
- ✤ One Isolation switch for oven.
- One External light point to eaves at external doors.
- \* 3 in 1 Fan, light and heater to all Bathrooms
- Hard wired smoke detectors with battery backup as required.
- Light switches and power points with white clip on/off covers.

## Electrical

Clipsal Iconic 3025 Double Power Point GPO

Clipsal Iconic Switches

Clipsal Iconic 3015 Single Power Point GPO

LED chrome/White Down-light in Warm/White

3041VTV75F-VW Clipsal Iconic TV PAL Antenna Socket Plate