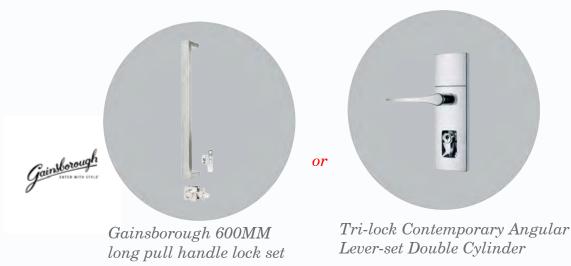

#### **Door Furniture**

The Gainsborough Liana Lever Set comes in a choice of bright chrome or satin chrome. It includes privacy locks for all bathrooms, en suites, and power rooms, which are designed specifically for this purpose.

Dead Lock

Privacy Set SC

Liana Lever stain chrome Privacy

Liana Lever bright chrome

We offer a range of products to meet your needs for entrance sets, including functions such as passage, privacy, key in the lever, dummy, and long plate. We also provide deadbolts and combination sets that can be customized to fit your specific requirements