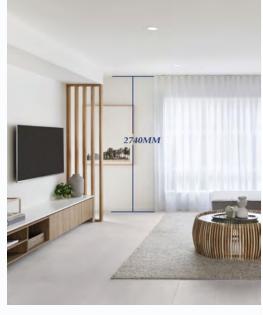

#### **Internal Ceiling Heights**

Both single and double storey homes feature high ceilings measuring 2740mm, giving your new home a sense of spaciousness and letting more natural light flow throughout.