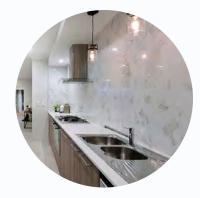

## Kitchen

The kitchen is a vital space in any home, where food is prepared, and memories are made. It is a place where family and friends gather to cook, eat, and socialize. A well-designed kitchen can inspire creativity, and the right appliances and tools can make cooking a joy

### **Cabinetry**

POLYTEC laminated doors with a 1mm PVC edge are available in a wide range of colours from the Destiny Custom Homes range.

Additionally, POLYTEC 600mm overhead cupboards are available to match the floor cupboards from the Destiny Custom Homes range.

### Splashback

600mm high engineered stone or tile splashback, or a window splashback for the cooktop, from the range provided by DCH.