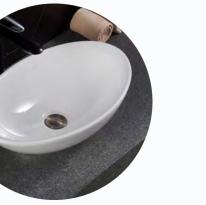

### Wall Faced Toilet Suite

Counter Top Ceramic Bathroom Vanity Basin

Caroma Luna Wall Faced Toilet Suite with soft closed

Our Contemporary Wall Hung Vanity boasts a stylish design with a Shadowline feature on the front panel. You can choose the colour, design, and profile of the 20mm stone bench-top to fit your preferences