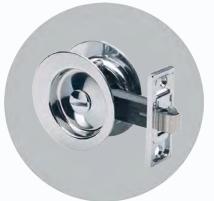

# Door Furniture

#### **Door Furniture**

The Gainsborough Liana Lever Set comes in a choice of bright chrome or satin chrome. It includes privacy locks for all bathrooms, en suites, and power rooms, which are designed specifically for this purpose.

Dead Lock

Privacy Set SC

Liana Lever stain chrome Privacy

Liana Lever bright chrome

We offer a range of products to meet your needs for entrance sets, including functions such as passage, privacy, key in the lever, dummy, and long plate. We also provide deadbolts and combination sets that can be customized to fit your specific requirements