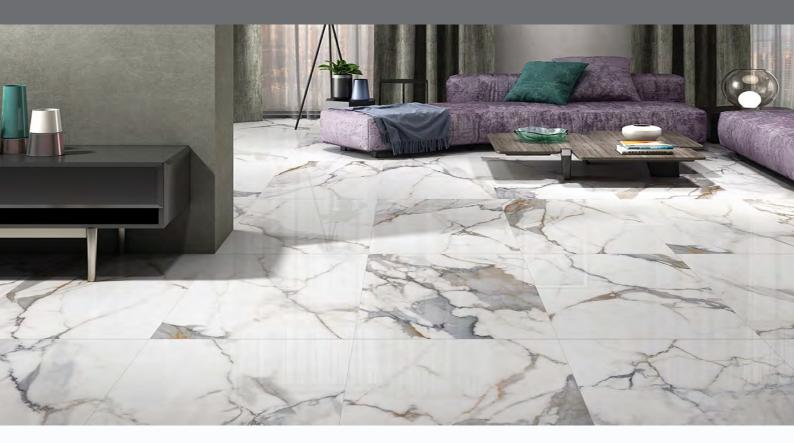

# Flooring

## Modern ceramic tiles to match your lifestyle

Your choice of ceramic tiles for the entry, hallway, family room, kitchen, and meals areas. You may choose from a 50/50 wool blend carpet and underlay or laminate from the builder's range for the bedrooms, first floor, and stairs.

Speak with our colour consultant for more information.