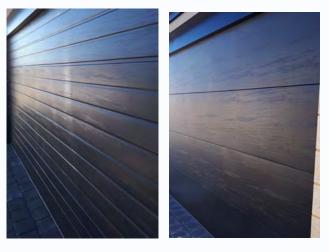

## Garage Door

A garage door is a large movable panel that covers the entrance to a garage. It can be operated manually or by a motorized system. Its primary role is to provide secure access to the garage, protect vehicles and other belongings stored inside, and improve the curb appeal of a home

#### Ribline

Replicating traditional weatherboards. This style looks like timber without the need for maintenance. Colour Options: Colorbond or Powder Coated.