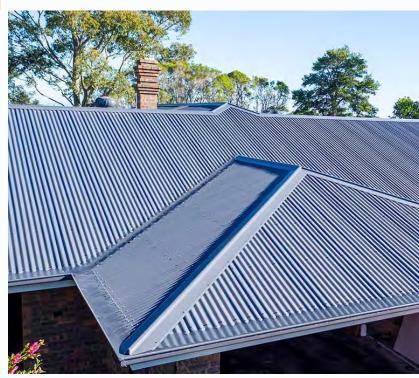

### **CONCRETE OR METAL ROOF**

### **Metal Roof**

Metal has been a reliable roofing material for many years, thanks to techniques such as colour bonding and anti-corrosive metal treatments. These advancements ensure that metal roofs remain visually appealing and longlasting, even in extreme weather conditions.

If you're in the market for a new roof, metal roofing is a versatile and costeffective solution that may meet your needs. Additionally, metal roofs are 100% recyclable and provide excellent protection against the elements. Simply select the style, colour, and design that complements your dream home, and let us take care of the rest.