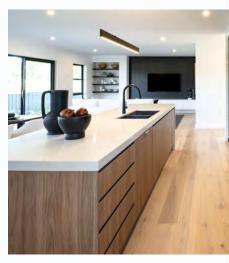

## Kitchen

The kitchen is a vital space in any home, where food is prepared, and memories are made. It is a place where family and friends gather to cook, eat, and socialize. A well-designed kitchen can inspire creativity, and the right appliances and tools can make cooking a joy

### **Cabinetry**

POLYTEC laminated doors with a 1mm PVC edge are available in a wide range of colours from the Destiny Custom Homes range.

Additionally, POLYTEC 600mm overhead cupboards are available to match the floor cupboards from the Destiny Custom Homes range.

### Splashback

600mm high engineered stone or tile splashback, or a window splashback for the cooktop, from the range provided by DCH.