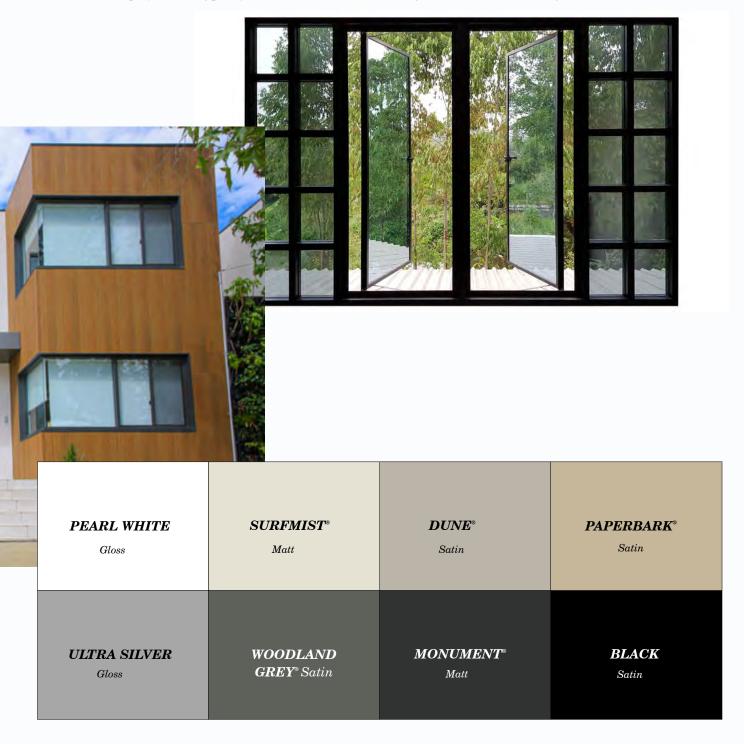

# Windows

There are many sizes and shapes of windows. Selecting them often depends on the architecture behind a house. Hence, the selected windows should be appropriate for your house. More so, windows matter when it comes to heat transfer especially if you reside in an area with extreme weather.

Some frames and glazing can help in reducing thermal gains and losses and this would improve the comfort in your home while saving on energy bills. Besides offering aesthetic and light benefits, windows also assist in providing extra security. It's crucial to go for the type of windows that enhance your home's security.

Speak with our colour consultant for more information.