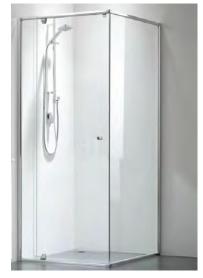

#### **Shower Screen**

Semi-frameless shower screens with pivot door, chrome trim and clear laminated glas