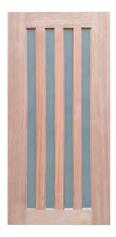

XIL1 (2040mm x 1200mm x 40mm)

 $NEX45\_820X2040X40mm$ 

nex40\_820X2040X4 0mm Entrance

XS24 (2040mm x 1200mm x 40mm) SPM Translucent Entrance Door

XS26 (2040mm x 1200mm x 40mm) SPM Translucent Entrance Door