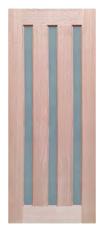

XIL1 (2040mm x 1200mm x 40mm)

 $NEX45\_820X2040X40mm$ 

nex40\_820X2040X4 0mm Entrance

XS24 (2040mm x 1200mm x 40mm) SPM Translucent Entrance Door

XS26 (2040mm x 1200mm x 40mm) SPM Translucent Entrance Door